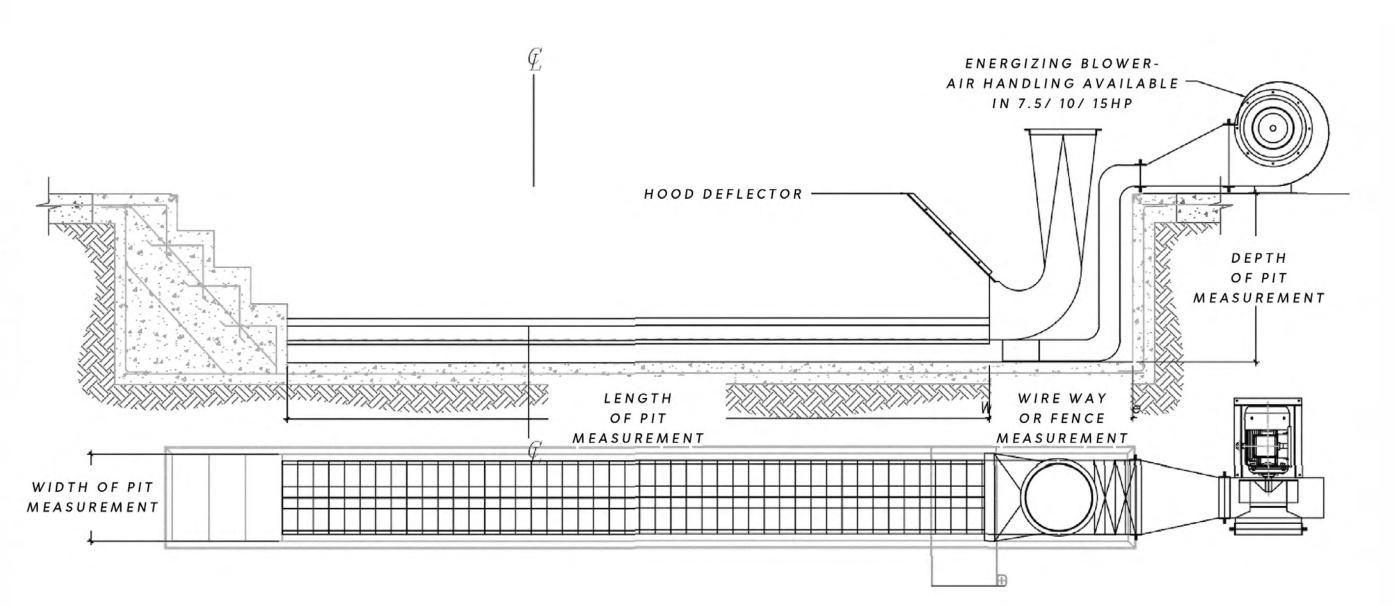

| SIZING YOUR AIRVEYOR |           |            |
|----------------------|-----------|------------|
| WIDTH                | LENGTH    | HORSEPOWER |
| 20"-24"              | 6′-10′    | 5 - 7.5    |
| 23"-28"              | 10′-18′   | 10         |
| 29"-32"              | 14'-24'   | 15         |
| 48"                  | 16' - 18' | 20 HP      |