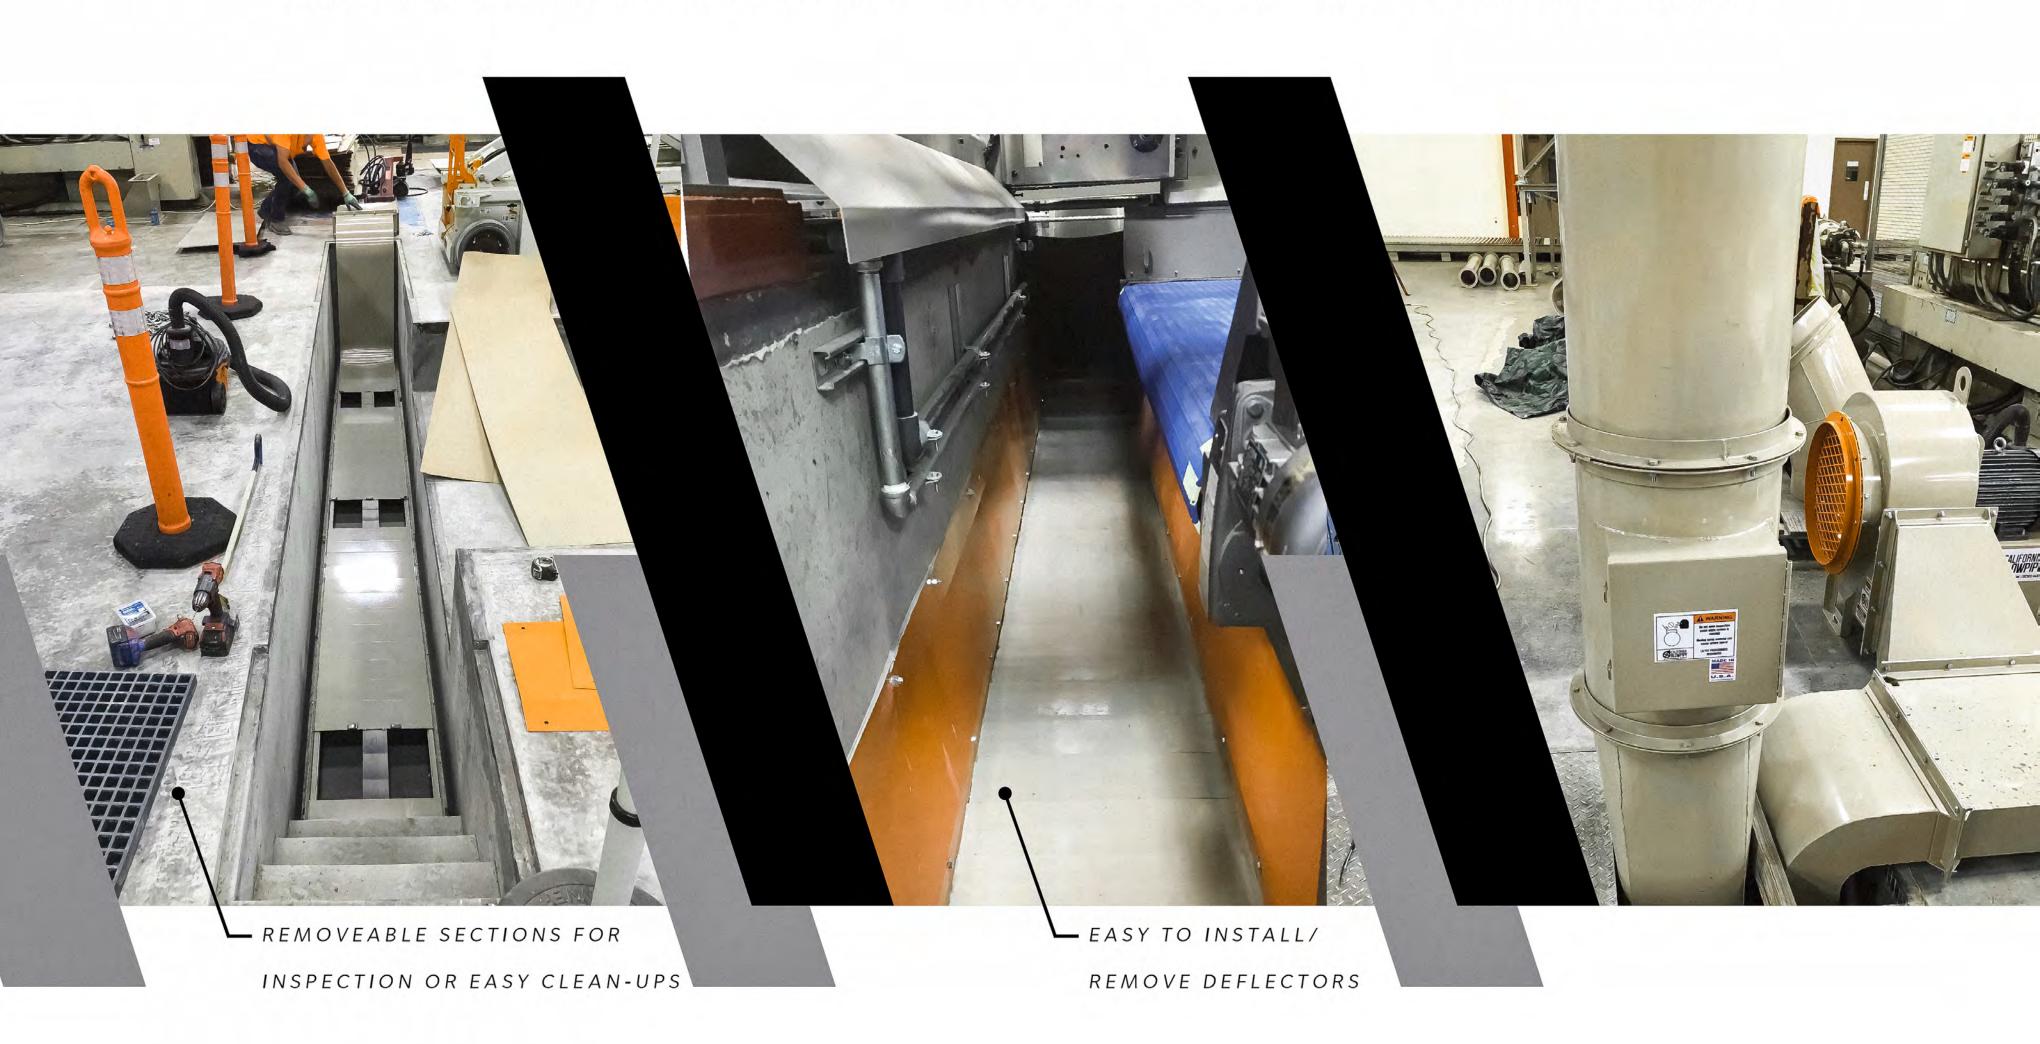

## HEAVY DUTY AIRCONVEYORS

OUR AIR CONVEYORS ARE **BUILT TO LAST**, AND OUTLIVE THE LIFE OF THE CONVERTING MACHINE. DESIGNED WITH THE OPERATOR/ MAINTENANCE IN MIND, THEY HAVE 3 REMOVABLE PIECES FOR **SMOOTH CLEAN-UP**. WITH **EASY INSTALLATION**, THEY ARE **SIMPLE TO REMOVE** FOR WHEN THE CONVERTING MACHINE NEEDS TO BE CLEANED OR RELOCATED. THE CUSTOMER WILL NOT HAVE TO WORRY ABOUT SELLING A CONVERTING MACHINE WITHOUT THE WASTE REMOVAL SYSTEM.

## BENEFITS

NEVER HAVE TO CHANGE A CONVEYOR BELT / EASY MAINTENANCE / NEVER WORRY ABOUT TEARING BELT OR

CLOGGING TRENCH ROTARY AIRLOCK / NO STAIRS TO REMOVE TO INSPECT AIRCONVEYOR /

DURABLE TO WALK ON AND DO ORDER CHANGES / DIE-CUT BOLTS WILL NOT DAMAGE AIRCONVEYOR /

HAVING THE ENERGIZING BLOWERS ALLOWS FORBLOWER TO PICK-UP DUST LADEN AIR SEND BACK INTO THE SCRAP

SYSTEM THRU AIRCONVEYOR / ALL AIR HANDLING BLOWERS ARE DIRECT DRIVE VS CHANGEINGS BELTS / CHECKING

TENSION / BEARING GREASING WHICH TAKES A LOT OF ATTENTION FROM PLANT MAINTENANCE