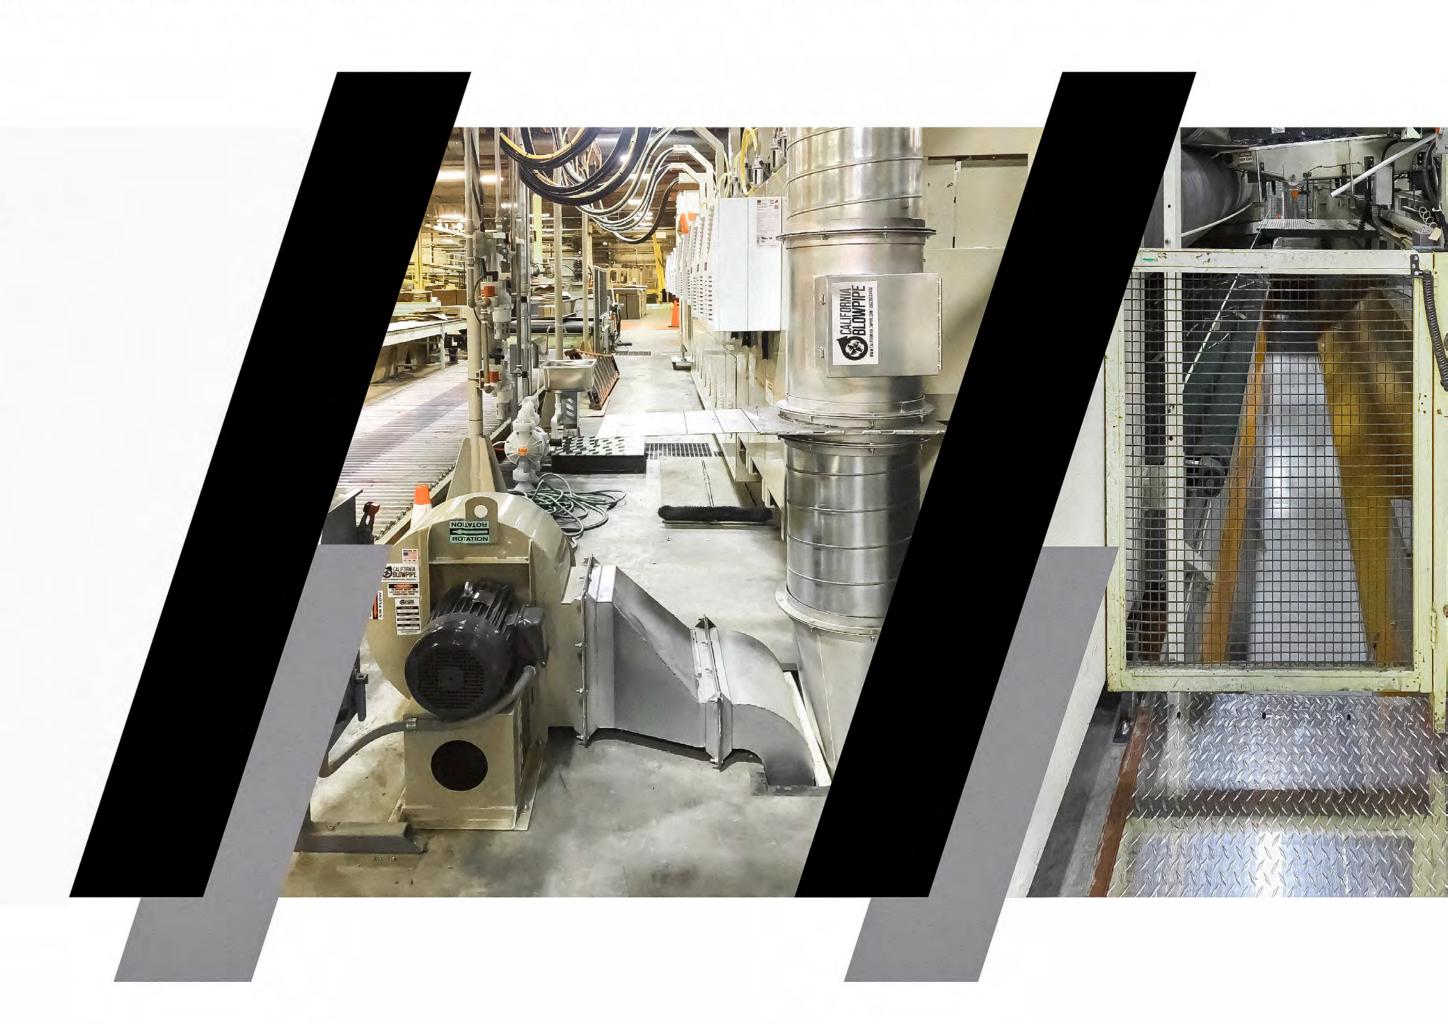

## HEAVY DUTY AIRCONVEYORS

OUR AIR CONVEYORS ARE **BUILT TO LAST**, AND OUTLIVE THE LIFE OF THE CONVERTING MACHINE. DESIGNED WITH THE OPERATOR/ MAINTENANCE IN MIND, THEY HAVE 3 REMOVABLE PIECES FOR **SMOOTH CLEAN-UP**. WITH **EASY INSTALLATION**, THEY ARE **SIMPLE TO REMOVE** FOR WHEN THE CONVERTING MACHINE NEEDS TO BE CLEANED OR RELOCATED. THE CUSTOMER WILL NOT HAVE TO WORRY ABOUT SELLING A CONVERTING MACHINE WITHOUT THE WASTE REMOVAL SYSTEM.

UNLIKE BELT CONVEYERS, WHICH ARE TYPICALLY MADE OF RUBBER OR LEATHER, OUR AIR CONVEYORS ARE BUILT WITH HEAVY STEEL PLATES, CAPABLE OF WITHSTANDING WEIGHT WITHOUT IMPACT. THIS ALLOWS FOR WORKERS TO SAFELY MAINTAIN THE EQUIPMENT WITHOUT DAMAGING THE PRODUCT.

THE INTERIOR IS DESIGNED WITH OVERLAPPING STEEL PLATES, ALLOWING AIR FLOW TO MOVE THE

MATERIALS THROUGH THE TRIM SYSTEM; CAPABLE OF WITHSTANDING THE HANDLING OF LIGHT METALS, BOXBOARD,

PAPER, FILM, LAMINATES, FOIL AND OTHER SIMILAR MATERIALS EFFICIENTLY, AND WITH NO ACCUMULATION OF